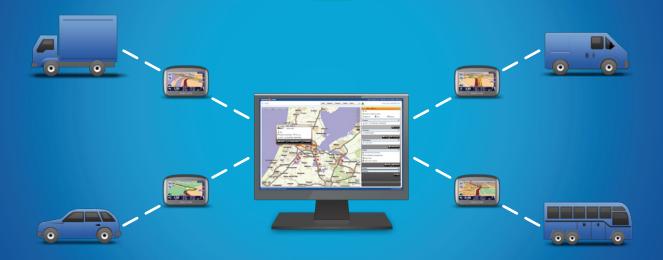

### Connected Navigation is the smartest way to keep you in touch with your people on the road.

Connected Navigation helps you improve the management and control of your vehicles and drivers. It provides simple two-way communication and navigation for your people on the road and easy management and vehicle location in the office.

## TomTom WORK Active

TomTom WORK Active is a secure Connected Navigation solution. Installation of the TomTom LINK 300 in your vehicles maintains a secure active connection to the TomTom WEBFLEET<sup>®</sup> application. TomTom WORK Active is extremely reliable and ensures that you can always locate your vehicles.

TomTom WEBFLEET<sup>®</sup> has everything you need to manage your commercial vehicles online. Enabling you to make reports, send and receive messages, co-ordinate movements and manage your drivers from the office.