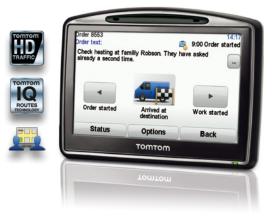

#### It's easy.

Your drivers can communicate, navigate and receive orders using the TomTom GO 7000.

Vehicles installed with TomTom LINK 300 are always connected to the office and have a two-way communications link between the driver and the office staff.

### Safe and efficient communication between the office and staff in the field

- Avoid expensive mobile phone charges by communicating clear sales order instructions on the TomTom GO screen.
- Exchange (pre-defined) text messages between the planners and the mobile workers.

- Two-way communications
- Text-to-speech, tell your device where to go
- Help Me emergency menu, to find help quickly

0014 - M12 - Van

Transporter

Amsterdam, Circusplein 💿 10:44

.

- Hands-free calling
- Advanced Lane Guidance, for extra clarity when navigating difficult junctions.
- Real-time route information\* like HD Traffic™, Fuel prices, Weather and Local search with Google