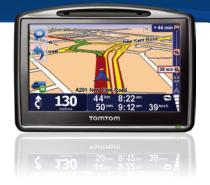

### TomTom GO 7000

This smart navigation and communication device is the perfect aid for the professional driver. It calculates the smartest route for any time of day which helps your drivers to travel safely and efficiently to your customers. Saving your business time, money and fuel. Tailored to the needs of the professional driver, the TomTom GO 7000 features:

- Two-way communications
- Text-to-speech, tell your device where to go
- Help Me emergency menu, to find help quickly

0014 - M12 - Van

Transporter

Amsterdam, Circusplein 💿 10:44

.

- Hands-free calling
- Advanced Lane Guidance, for extra clarity when navigating difficult junctions.
- Real-time route information\* like HD Traffic™, Fuel prices, Weather and Local search with Google