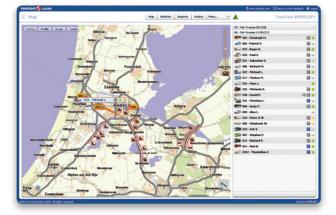

### TomTom WEBFLEET®

TomTom WEBFLEET<sup>®</sup> is an online fleet and order management application that is available 24 hours a day, from any computer with an Internet connection.

The interactive map provides everything you need, right at your fingertips – vehicle status, driver details, destination address and estimated time of arrival. You will be able to plan efficiently and immediately respond to your customers with reliable real-time information.

A wide range of reports are available including detailed information on trips, stops, working hours and speed profile.

On top of that, TomTom WEBFLEET® can be integrated with your existing software applications to further improve business efficiency. High quality data exchange with your CRM, planning or billing systems gives you total process control.