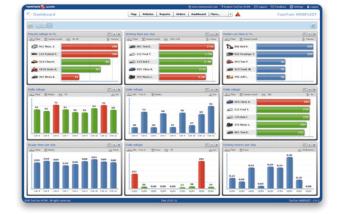

TomTom WEBFLEET<sup>®</sup> has everything you need to manage your commercial vehicles online. Enabling you to make reports, send and receive messages, co-ordinate movements and manage your drivers from the office.

### TomTom WEBFLEET®

TomTom WEBFLEET<sup>®</sup> is an online fleet and order management application that is available 24 hours a day, from any computer with an Internet connection.

The interactive map provides everything you need, right at your fingertips – vehicle status, driver details, destination address and estimated time of arrival. You will be able to plan efficiently and immediately respond to your customers with reliable real-time information.

A wide range of reports are available including detailed information on trips, stops, working hours and speed profile.

On top of that, TomTom WEBFLEET® can be integrated with your existing software applications to further improve business efficiency. High quality data exchange with your CRM, planning or billing systems gives you total process control.