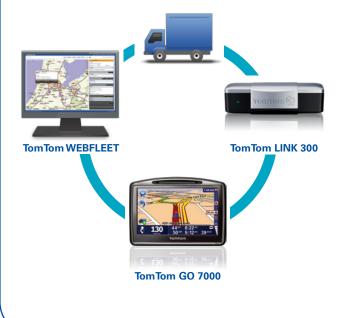

## TomTom WORK Active

TomTom WORK Active is a secure Connected Navigation solution. Installation of the TomTom LINK 300 in your vehicles maintains a secure active connection to the TomTom WEBFLEET<sup>®</sup> application. TomTom WORK Active is extremely reliable and ensures that you can always locate your vehicles.

### TomTom LINK 300

This slim black box is installed in each vehicle and contains a SIM card. TomTom LINK 300 enables two-way text communication between a coordinator using TomTom WEBFLEET® and the drivers on the road using a TomTom GO 7000. TomTom LINK 300 not only enables you to locate the vehicle, but you can follow its progress in real-time at any time. TomTom LINK 300 is easily installed on the dashboard, on the windscreen or hidden inside the dashboard. Communication with the TomTom navigator is via Bluetooth® which removes the need for cables between devices.

### TomTom GO 7000

This smart navigation and communication device is the perfect aid for the professional driver. It calculates the smartest route for any time of day which helps your drivers to travel safely and efficiently to your customers. Saving your business time, money and fuel. Tailored to the needs of the professional driver, the TomTom GO 7000 features:

### TomTom WEBFLEET®

TomTom WEBFLEET<sup>®</sup> is an online fleet and order management application that is available 24 hours a day, from any computer with an Internet connection.

The interactive map provides everything you need, right at your fingertips – vehicle status, driver details, destination address and estimated time of arrival. You will be able to plan efficiently and immediately respond to your customers with reliable real-time information.