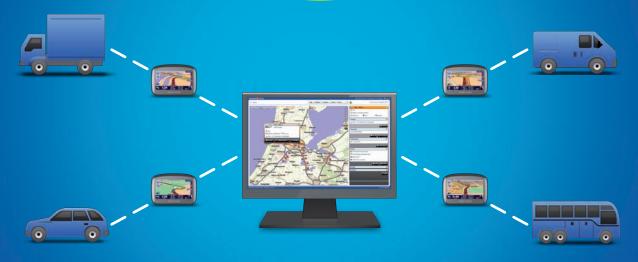

## Connected Navigation is the smartest way to keep you in touch with your people on the road.

Connected Navigation helps you improve the management and control of your vehicles and drivers. It provides simple two-way communication and navigation for your people on the road and easy management and vehicle location in the office.

#### It can't be easier!.

Each vehicle navigates and communicates with the help of the TomTom GO 9000.

The TomTom GO 9000 has a built-in SIM card that enables you to send messages and location-information between the vehicle and the online TomTom WEBFLEET system, via the mobile GPRS network. TomTom WEBFLEET is accessible via all PC's with internet access.

TomTom WEBFLEET® has everything you need to manage your commercial vehicles online. Enabling you to make reports, send and receive messages, co-ordinate movements and manage your drivers from the office.