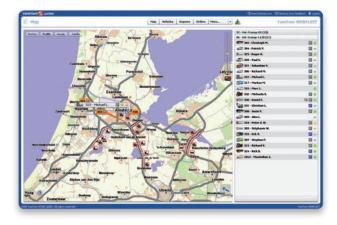

### TomTom WEBFLEET®

TomTom WEBFLEET® is an online fleet and order management application that is available 24 hours a day, from any computer with an Internet connection.

The interactive map provides everything you need, right at your fingertips – vehicle status, driver details, destination address and estimated time of arrival. You will be able to plan efficiently and immediately respond to your customers with reliable real-time information.

A wide range of reports are available including detailed information on trips, stops, working hours and speed profile.

On top of that, TomTom WEBFLEET® can be integrated with your existing software applications to further improve business efficiency. High quality data exchange with your CRM, planning or billing systems gives you total process control.