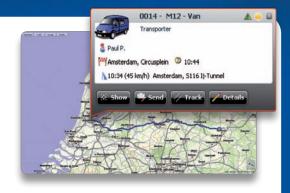

- Easily locate your vehicles using digital maps.
- At-a-glance overview of every job status
- Easily allocate tasks to the people best placed to accept a new job request.
- Offer a more proactive service by providing your customers with realistic arrival times.

### TomTom WEBFLEET®

TomTom WEBFLEET® is an online fleet and order management application that is available 24 hours a day, from any computer with an Internet connection.

The interactive map provides everything you need, right at your fingertips – vehicle status, driver details, destination address and estimated time of arrival. You will be able to plan efficiently and immediately respond to your customers with reliable real-time information.