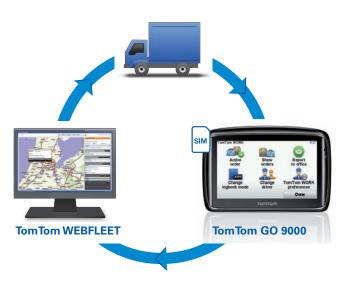

# TomTom WORK Compact

TomTom WORK Compact is your flexible all-in-one solution. The TomTom GO 9000 can easily be taken from one vehicle to another. It works straight out of the box, no installation necessary.

#### It can't be easier!.

Each vehicle navigates and communicates with the help of the TomTom GO 9000.

The TomTom GO 9000 has a built-in SIM card that enables you to send messages and location-information between the vehicle and the online TomTom WEBFLEET system, via the mobile GPRS network. TomTom WEBFLEET is accessible via all PC's with internet access.

TomTom WEBFLEET® has everything you need to manage your commercial vehicles online. Enabling you to make reports, send and receive messages, co-ordinate movements and manage your drivers from the office.