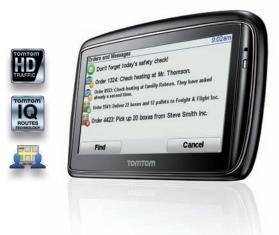

#### It can't be easier!.

Each vehicle navigates and communicates with the help of the TomTom GO 9000.

The TomTom GO 9000 has a built-in SIM card that enables you to send messages and location-information between the vehicle and the online TomTom WEBFLEET system, via the mobile GPRS network. TomTom WEBFLEET is accessible via all PC's with internet access.

### Safe and efficient communication between the office and staff in the field

- Avoid expensive mobile phone charges by communicating clear sales order instructions on the TomTom GO screen.
- Exchange (pre-defined) text messages between the planners and the mobile workers.