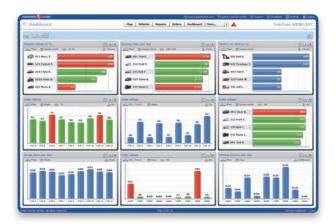

### TomTom WEBFLEET®

TomTom WEBFLEET® is an online fleet and order management application that is available 24 hours a day, from any computer with an Internet connection.

The interactive map provides everything you need, right at your fingertips – vehicle status, driver details, destination address and estimated time of arrival. You will be able to plan efficiently and immediately respond to your customers with reliable real-time information.

A wide range of reports are available including detailed information on trips, stops, working hours and speed profile.

On top of that, TomTom WEBFLEET® can be integrated with your existing software applications to further improve business efficiency. High quality data exchange with your CRM, planning or billing systems gives you total process control.