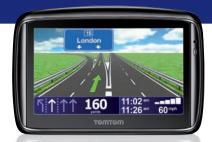

### TomTom GO 9000

This smart navigation and communication device is the perfect aid for the professional driver. It calculates the smartest route for any time of day which helps your drivers to travel safely and efficiently to your customers. Saving your business time, money and fuel. Tailored to the needs of the professional driver, the TomTom GO 9000 features:

- Two-way communications
- Text-to-speech, have your order instructions read aloud
- Help Me emergency menu, to find help quickly

- Voice command and control, control your device by voice
- Hands-free calling
- Advanced Lane Guidance, for extra clarity when navigating difficult junctions.
- Real-time route information\* like HD Traffic™, Fuel prices, Weather and Local search with Google